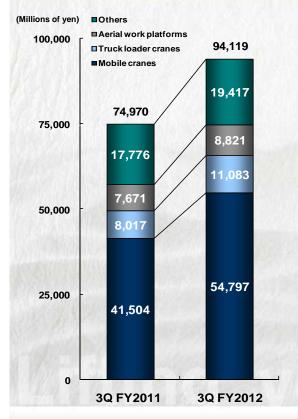

# Net sales by product

| N. Hall               | 11.58     | PAVIA.     |        | (Unit      | : millions            | of yen)           |  |
|-----------------------|-----------|------------|--------|------------|-----------------------|-------------------|--|
|                       | 3Q FY2011 |            | 3Q FY  | 2012       | Increase/<br>decrease |                   |  |
|                       | Amount    | Percentage | Amount | Percentage | Amount                | Percent<br>change |  |
| Mobile cranes         | 41,504    | 55.4%      | 54,797 | 58.2%      | 13,292                | 32.0%             |  |
| Truck loader cranes   | 8,017     | 10.7%      | 11,083 | 11.8%      | 3,066                 | 38.2%             |  |
| Aerial work platforms | 7,671     | 10.2%      | 8,821  | 9.4%       | 1,149                 | 15.0%             |  |
| Others                | 17,776    | 23.7%      | 19,417 | 20.6%      | 1,641                 | 9.2%              |  |
| Total                 | 74,970    | 100%       | 94,119 | 100%       | 19,149                | 25.5%             |  |