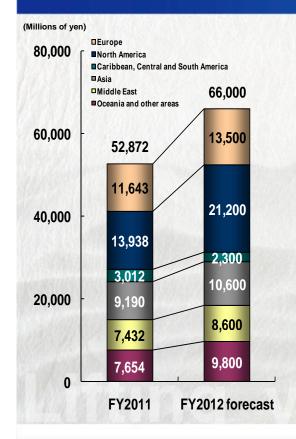

### FY2012 business performance forecasts (net sales by destination market)

|                                      | FY2011  |            | FY2012 forecast |            | Increase/<br>decrease |                   |
|--------------------------------------|---------|------------|-----------------|------------|-----------------------|-------------------|
|                                      | Amount  | Percentage | Amount          | Percentage | Amount                | Percent<br>change |
| Europe                               | 11,643  | 10.2%      | 13,500          | 10.2%      | 1,856                 | 15.9%             |
| North America                        | 13,938  | 12.2%      | 21,200          | 16.1%      | 7,261                 | 52.1%             |
| Caribbean, Central and South America | 3,012   | 2.6%       | 2,300           | 1.7%       | -712                  | -23.6%            |
| Asia                                 | 9,190   | 8.1%       | 10,600          | 8.0%       | 1,409                 | 15.3%             |
| Middle East                          | 7,432   | 6.5%       | 8,600           | 6.5%       | 1,167                 | 15.7%             |
| Oceania and other areas              | 7,654   | 6.7%       | 9,800           | 7.5%       | 2,145                 | 28.0%             |
| Subtotal<br>(total overseas sales)   | 52,872  | 46.3%      | 66,000          | 50.0%      | 13,127                | 24.8%             |
| Japan                                | 61,337  | 53.7%      | 66,000          | 50.0%      | 4,662                 | 7.6%              |
| Total                                | 114,209 | 100%       | 132,000         | 100%       | 17,790                | 15.6%             |

Note: No change from business performance forecasts by destination market, announced on Oct 26.

The graph on the left excludes Japan.

(Unit: millions of yen)