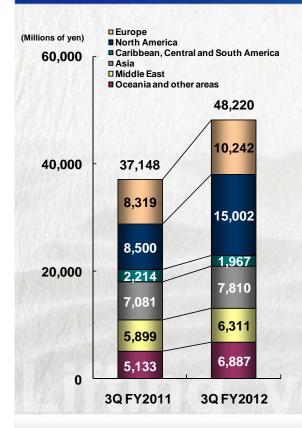

# Net sales by destination market

(Unit: millions of yen)

|                                      | 3Q FY  | 2011       | 3Q FY2012 |            | Incre<br>decre |                |
|--------------------------------------|--------|------------|-----------|------------|----------------|----------------|
|                                      | Amount | Percentage | Amount    | Percentage | Amount         | Percent change |
| Europe                               | 8,319  | 11.1%      | 10,242    | 10.9%      | 1,923          | 23.1%          |
| North America                        | 8,500  | 11.3%      | 15,002    | 15.9%      | 6,501          | 76.5%          |
| Caribbean, Central and South America | 2,214  | 3.0%       | 1,967     | 2.1%       | -247           | -11.2%         |
| Asia                                 | 7,081  | 9.4%       | 7,810     | 8.3%       | 728            | 10.3%          |
| Middle East                          | 5,899  | 7.9%       | 6,311     | 6.7%       | 412            | 7.0%           |
| Oceania and other areas              | 5,133  | 6.9%       | 6,887     | 7.3%       | 1,753          | 34.2%          |
| Subtotal<br>(total overseas sales)   | 37,148 | 49.6%      | 48,220    | 51.2%      | 11,072         | 29.8%          |
| Japan                                | 37,821 | 50.4%      | 45,898    | 48.8%      | 8,077          | 21.4%          |
| Total                                | 74,970 | 100%       | 94,119    | 100%       | 19,149         | 25.5%          |

Note: The graph on the left excludes Japan