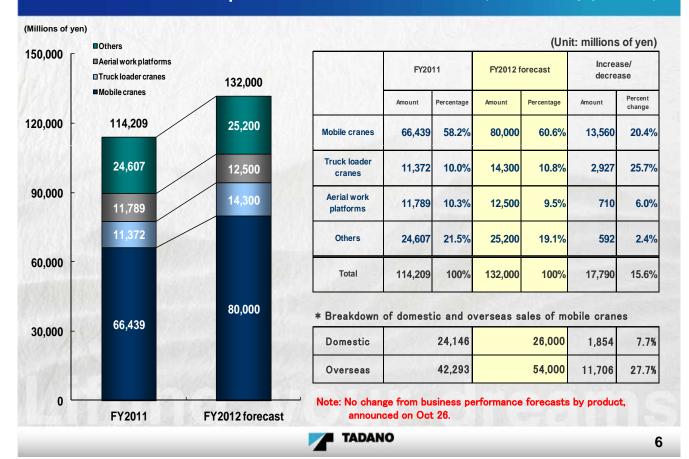

### FY2012 business performance forecasts (as of Jan 31, 2013)

(Unit: millions of yen)

| (Full year)      | FY2011  |            | FY2012 forecast (revised on Oct 26) |            | FY2012 forecast (revised on Jan 31) |            | Increase/<br>decrease |                |
|------------------|---------|------------|-------------------------------------|------------|-------------------------------------|------------|-----------------------|----------------|
|                  | Amount  | Percentage | Amount                              | Percentage | Amount                              | Percentage | Amount                | Percent change |
| Net sales        | 114,209 | 100.0%     | 132,000                             | 100.0%     | 132,000                             | 100.0%     |                       |                |
| Operating income | 5,895   | 5.2%       | 8,500                               | 5.7%       | 10,000                              | 7.6%       | 1,500                 | 17.6%          |
| Ordinary income  | 5,778   | 5.1%       | 7,500                               | 5.3%       | 10,000                              | 7.6%       | 2,500                 | 33.3%          |
| Net income       | 3,145   | 2.8%       | 4,700                               | 3.4%       | 5,500                               | 4.2%       | 800                   | 17.0%          |

### FY2012 business performance forecasts (net sales by product)